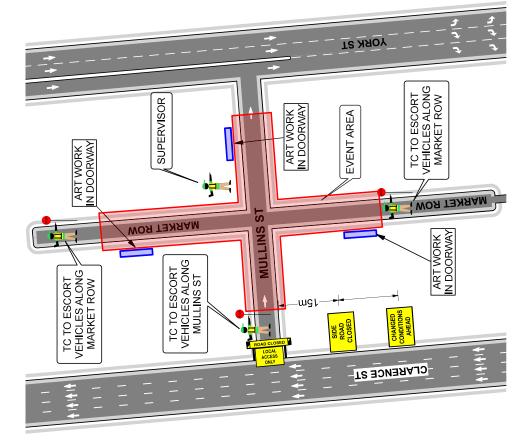

A Climate Active carbon neutral certified organisation.

| PLAN No:                              | PLAN No:<br>ITOD-1           |                                                                                                                                                                            | (A) TGS                                                                                                                                                                                                                       | EVENT DATE:         | 21/05/2024                                                                 | - DATE:<br>18/04/2024                                                                                                                                                                          |  |
|---------------------------------------|------------------------------|----------------------------------------------------------------------------------------------------------------------------------------------------------------------------|-------------------------------------------------------------------------------------------------------------------------------------------------------------------------------------------------------------------------------|---------------------|----------------------------------------------------------------------------|------------------------------------------------------------------------------------------------------------------------------------------------------------------------------------------------|--|
| SAMETA                                | EVENT TIMES:                 |                                                                                                                                                                            | FINISH: 2000                                                                                                                                                                                                                  |                     | SET UP: 1700                                                               | PACK DOWN: 2100                                                                                                                                                                                |  |
| ADDROVAL DECILIBED.                   | ATTNOMENT CONTED.            | LOCAL START: 1800                                                                                                                                                          | STATE                                                                                                                                                                                                                         |                     | □ MSNI                                                                     | ОТНЕК                                                                                                                                                                                          |  |
|                                       | NOOK                         |                                                                                                                                                                            | MULLINS ST, SYDNEY                                                                                                                                                                                                            |                     | PHONE: 0402 308 665                                                        | CITY OF SYDNEY                                                                                                                                                                                 |  |
| i i i i i i i i i i i i i i i i i i i | IN THROUGH THE OUT DOOR      | CITY OF SYDNEY                                                                                                                                                             |                                                                                                                                                                                                                               |                     | CONTACT: MICK DARDA                                                        | ORIGINAL SIZE: COUNCIL:                                                                                                                                                                        |  |
| PROJECT                               | PROJECT                      |                                                                                                                                                                            | THE STREET COUNTRY CODE IN A SECURIOR DAWN MACCORANGE CHEM I.  SIGNED A DEVICES ARE TO PLACED IN ACCORANGE WITH THIS TOS.  LOCATION  LACED TO PLACED IN ACCORANGE WITH THIS TOS.  LACED TO PLACED IN ACCORANGE WITH THIS TOS. |                     | 7 2                                                                        |                                                                                                                                                                                                |  |
| 100                                   | UMS  V DEDESTRIAN  CONTRAFIC |                                                                                                                                                                            | 2. SIGNS & DEVICES ARE TO PLACED IN ACCORDANCE WITH THIS TGS, MODIFICATION MAYBE MADE BY PERSONS HOLDING A RMS 'PWZTMP'                                                                                                       | QUALIFICATION ONLY. | 3. ALL SIGNS AND DEVICES USED MUST COMPLY WITH AUSTRALIA STANDARD AS1742.3 | 4. THIS DOCUMENT IS COPYRIGHT (PROPERTY OF CATO LOGISTICS PETYLLTD. THIS DRAWING SHALL ONLY BE USED FOR THE PURPOSE FOR WHICH IT IS INTENDED.  UNAUTHORISED USE OF THIS DRAWING IS PROHIBITED. |  |
| Cyle                                  | Lumbar                       | traffic guidance scheme<br>is P/L                                                                                                                                          |                                                                                                                                                                                                                               |                     |                                                                            |                                                                                                                                                                                                |  |
| TCT 0015830                           | TCT 0040880                  | ept responsibility of any<br>y Cato Location Service                                                                                                                       | <b>±</b>                                                                                                                                                                                                                      |                     |                                                                            |                                                                                                                                                                                                |  |
| CRAIG HUNTER                          | APPROVED BY: KIERAN CATO     | POLICY: Cato Location Services P/L do not accept responsibility of any traffic guidance scheme if the traffic management is not implemented by Cato Location Services P/L. |                                                                                                                                                                                                                               |                     |                                                                            |                                                                                                                                                                                                |  |
| DRAWN BY:                             | APPROVED BY:                 | POLICY: Cato Loca<br>if the traffic manag                                                                                                                                  |                                                                                                                                                                                                                               |                     |                                                                            |                                                                                                                                                                                                |  |